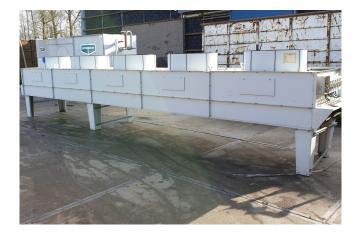

#### **Used Profroid C7AH 5MS3SL**

Used Profroid C7AH 5MS3SL air cooled condensor. complete with 5 Profroid fans 50 Hz - 0,12 kW - 380 RPM. Sound level 32 dB(a) at a distance of 10 meters.

\*All components of this used condensors will be tested on good working, leak free condition (electro engines), condensing block, bearings. Choosing HOSBV means buying with warranty. We perform a industrial cleaning and rust spots will be covered. Also, we can arrange your shipment.