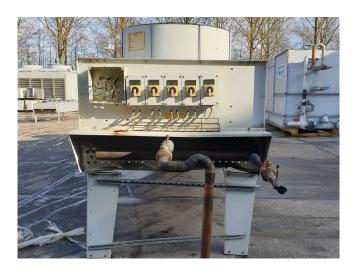

#### **Used Profroid C7AH 5MS3SL**

Used Profroid C7AH 5MS3SL air cooled condensor. complete with 5 Profroid fans 50 Hz - 0,12 kW - 380 RPM. Sound level 32 dB(a) at a distance of 10 meters.

\*All components of this used condensors will be tested on good working, leak free condition (electro engines), condensing block, bearings. Choosing HOSBV means buying with warranty. We perform a industrial cleaning and rust spots will be covered. Also, we can arrange your shipment.