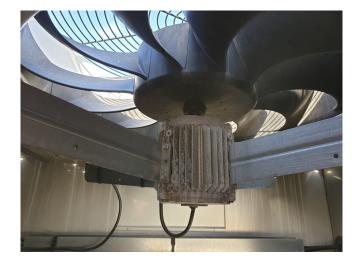

#### **Used Profroid C7AH 5MS3SL**

Used Profroid C7AH 5MS3SL air cooled condensor. complete with 5 Profroid fans 50 Hz - 0,12 kW - 380 RPM. Sound level 32 dB(a) at a distance of 10 meters.

\*All components of this used condensors will be tested on good working, leak free condition (electro engines), condensing block, bearings. Choosing HOSBV means buying with warranty. We perform a industrial cleaning and rust spots will be covered. Also, we can arrange your shipment.