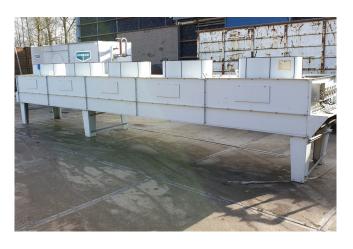

#### **Used Profroid C7AH 5MS3SL**

Used Profroid C7AH 5MS3SL air cooled condensor. complete with 5 Profroid fans 50 Hz - 0,12 kW - 380 RPM. Sound level 32 dB(a) at a distance of 10 meters.

\*All components of this used condensors will be tested on good working, leak free condition (electro engines), condensing block, bearings. Choosing HOSBV means buying with warranty. We perform a industrial cleaning and rust spots will be covered. Also, we can arrange your shipment.