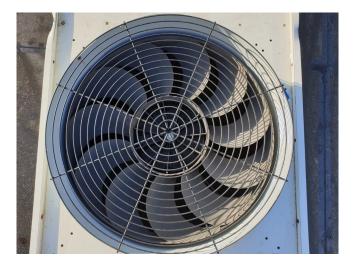

#### **Used Profroid C7AH 5MS3SL**

Used Profroid C7AH 5MS3SL air cooled condensor. complete with 5 Profroid fans 50 Hz - 0,12 kW - 380 RPM. Sound level 32 dB(a) at a distance of 10 meters.

\*All components of this used condensors will be tested on good working, leak free condition (electro engines), condensing block, bearings. Choosing HOSBV means buying with warranty. We perform a industrial cleaning and rust spots will be covered. Also, we can arrange your shipment.